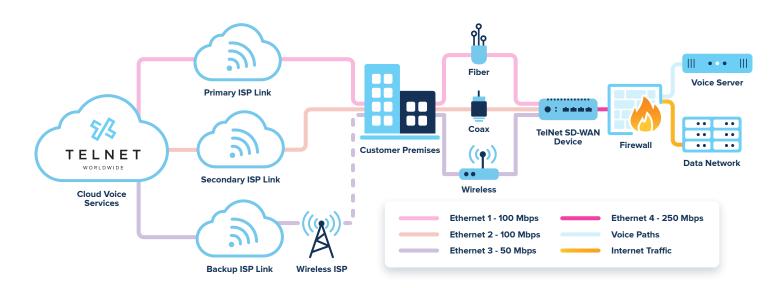

#### **A Flexible Network Solution**

Traditional network architecture wasn't built to handle the workloads and complexities of the modern workforce. If your bandwidth is struggling to keep up, you need SD-WAN. Deliver the optimal user experience across your wide area network (WAN) by combining multiple connections into a single source. With this comprehensive network solution, you get the performance and resilience you need to excel in the digital age.

# **Available Enhancements**

Bandwidth Aggregation Combine the bandwidth of multiple internet connections to increase your network speed.

#### **Seamless Failover**

Ensure reliable service, even during a disruption, with traffic that automatically adapts to a new route.

## **Transmission Security**

Easily encrypt traffic, overlay a centralized firewall and transmit packets across multiple connections.