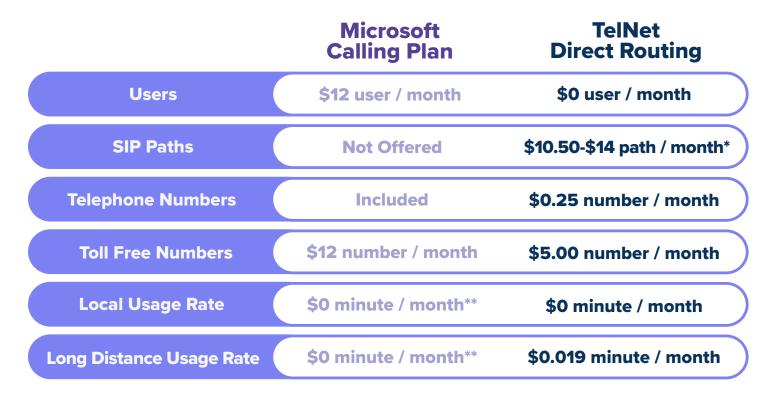

# MICROSOFT CALLING COST COMPARISON

Microsoft Teams users looking to optimize their communication platform with PSTN calling have two options: **Microsoft's Calling Plan or Direct Routing.** While Microsoft's Calling Plans are native to Microsoft 365, they only allow for one-to-one usage, meaning each employee must have their own dedicated call path at all times, whether they're using it or not. With TelNet's Direct Routing solution, users are able to share those call paths in a one-tomany model. SIP Paths are pooled and an individual will automatically occupy a SIP path during a call. Calling capacity can be adjusted as needed, so you can save on your monthly recurring costs.

### It's worth noting...

Available minutes are compounded when you purchase Microsoft's Call Plan licenses. So let's say your organization needs 10 licenses — you end up with 30,000 minutes. Are your 10 teammates really going to need all those minutes or are you just overpaying for time you will never use?