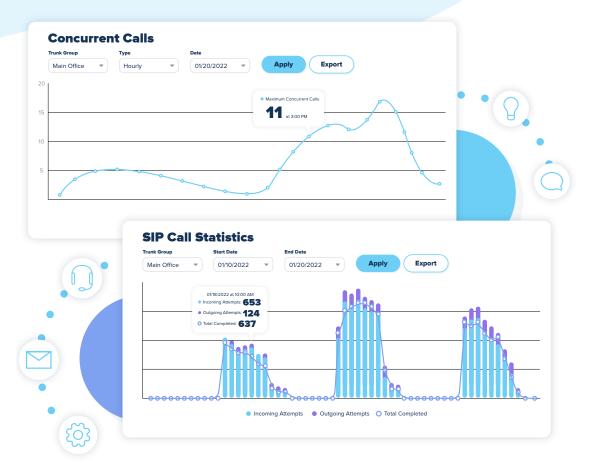

## Insight

View live concurrent trunk utilization, telephone number usage or trunk group call counts with the click of a button with exportable pre-built and custom reports.

## **Analytics**

Get instant visibility into your service usage. You can monitor trunk utilization by date or time to gain valuable insight. Download reports as a CSV file or PDF.